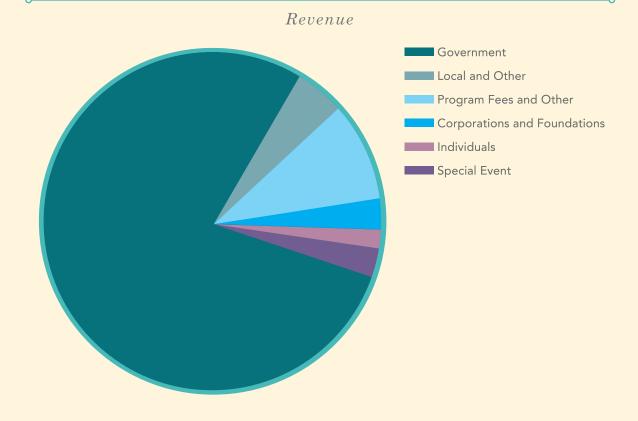

## Income and Expenses

Year Ending June 30, 2022 | The Bridge Family Center, Inc.

| INCOME                                                                                                                                                                                                                                                                              | UNRESTRICTED                                                                                                            | TEMPORARILY<br>RESTRICTED | TOTAL                                                                                                                   |
|-------------------------------------------------------------------------------------------------------------------------------------------------------------------------------------------------------------------------------------------------------------------------------------|-------------------------------------------------------------------------------------------------------------------------|---------------------------|-------------------------------------------------------------------------------------------------------------------------|
| REVENUE Government Local and Other Program Fees and Other                                                                                                                                                                                                                           | 6,582,448<br>393,153<br>819,045                                                                                         |                           | 6,582,448<br>393,153<br>819,045                                                                                         |
| Net assets released from restriction-<br>satisfaction of program purposes                                                                                                                                                                                                           | 233,127                                                                                                                 | (233,127)                 | 0                                                                                                                       |
| CHARITABLE CONTRIBUTIONS Corporations and Foundations Individuals Special Event                                                                                                                                                                                                     | 146,236<br>166,000<br>266,707                                                                                           | 112,000                   | 258,236<br>166,000<br>266,707                                                                                           |
| TOTAL INCOME                                                                                                                                                                                                                                                                        | 8,606,716                                                                                                               | (121,127)                 | 8,485,589                                                                                                               |
| PROGRAM SERVICES STAR West Hartford STAR Southington STAR Harwinton STAR Wolcott Transitional Living/Supportive Work Educ. Therapeutic Group Home Youth and Family Services Outpatient Clinics Family Resource Center Community Housing Assistance Program Quality Parenting Center | 694,510<br>656,923<br>714,445<br>899,395<br>816,699<br>279,691<br>454,116<br>1,205,953<br>341,425<br>352,051<br>394,062 |                           | 694,510<br>656,923<br>714,445<br>899,395<br>816,699<br>279,691<br>454,116<br>1,205,953<br>341,425<br>352,051<br>394,062 |
| Youth In Transition  TOTAL PROGRAM SERVICES  SUPPORTING SERVICES  Management and General                                                                                                                                                                                            | 55,348<br>6,864,618<br>1,129,289                                                                                        |                           | 55,348<br><b>6,864,618</b><br>1,129,289                                                                                 |
| Fundraising TOTAL SUPPORTING SERVICES                                                                                                                                                                                                                                               | 249,815<br><b>1,379,104</b>                                                                                             |                           | 249,815<br><b>1,379,104</b>                                                                                             |
| TOTAL EXPENSES                                                                                                                                                                                                                                                                      | 8,243,722                                                                                                               |                           | 8,243,722                                                                                                               |
| Change in Net Assets                                                                                                                                                                                                                                                                | 362,994                                                                                                                 | (121,127)                 | 241,867                                                                                                                 |
| NET ASSETS, beginning of the year NET ASSETS, end of the year                                                                                                                                                                                                                       | 4,296,197<br>4,659,191                                                                                                  | 292,769<br>171,642        | 4,588,966<br>4,830,833                                                                                                  |