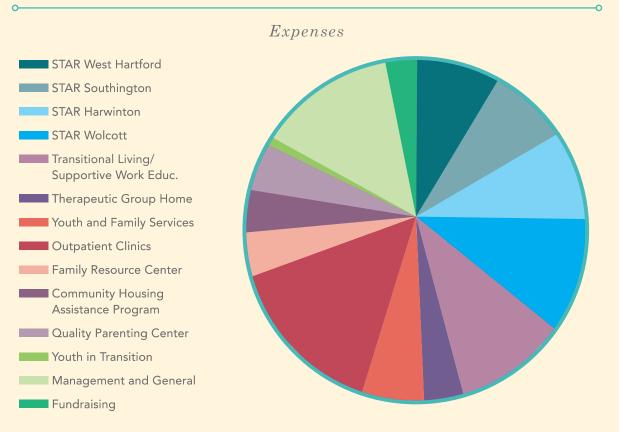

## Income and Expenses

Year Ending June 30, 2022 | The Bridge Family Center, Inc.

| INCOME                                                                                                                                                                                                                                                                              | UNRESTRICTED                                                                                                            | TEMPORARILY<br>RESTRICTED | TOTAL                                                                                                                   |
|-------------------------------------------------------------------------------------------------------------------------------------------------------------------------------------------------------------------------------------------------------------------------------------|-------------------------------------------------------------------------------------------------------------------------|---------------------------|-------------------------------------------------------------------------------------------------------------------------|
| REVENUE Government Local and Other Program Fees and Other                                                                                                                                                                                                                           | 6,582,448<br>393,153<br>819,045                                                                                         |                           | 6,582,448<br>393,153<br>819,045                                                                                         |
| Net assets released from restriction-<br>satisfaction of program purposes                                                                                                                                                                                                           | 233,127                                                                                                                 | (233,127)                 | 0                                                                                                                       |
| CHARITABLE CONTRIBUTIONS Corporations and Foundations Individuals Special Event                                                                                                                                                                                                     | 146,236<br>166,000<br>266,707                                                                                           | 112,000                   | 258,236<br>166,000<br>266,707                                                                                           |
| TOTAL INCOME                                                                                                                                                                                                                                                                        | 8,606,716                                                                                                               | (121,127)                 | 8,485,589                                                                                                               |
| PROGRAM SERVICES STAR West Hartford STAR Southington STAR Harwinton STAR Wolcott Transitional Living/Supportive Work Educ. Therapeutic Group Home Youth and Family Services Outpatient Clinics Family Resource Center Community Housing Assistance Program Quality Parenting Center | 694,510<br>656,923<br>714,445<br>899,395<br>816,699<br>279,691<br>454,116<br>1,205,953<br>341,425<br>352,051<br>394,062 |                           | 694,510<br>656,923<br>714,445<br>899,395<br>816,699<br>279,691<br>454,116<br>1,205,953<br>341,425<br>352,051<br>394,062 |
| Youth In Transition  TOTAL PROGRAM SERVICES  SUPPORTING SERVICES  Management and General                                                                                                                                                                                            | 55,348<br>6,864,618<br>1,129,289                                                                                        |                           | 55,348<br><b>6,864,618</b><br>1,129,289                                                                                 |
| Fundraising TOTAL SUPPORTING SERVICES                                                                                                                                                                                                                                               | 249,815<br><b>1,379,104</b>                                                                                             |                           | 249,815<br><b>1,379,104</b>                                                                                             |
| TOTAL EXPENSES                                                                                                                                                                                                                                                                      | 8,243,722                                                                                                               |                           | 8,243,722                                                                                                               |
| Change in Net Assets                                                                                                                                                                                                                                                                | 362,994                                                                                                                 | (121,127)                 | 241,867                                                                                                                 |
| NET ASSETS, beginning of the year NET ASSETS, end of the year                                                                                                                                                                                                                       | 4,296,197<br>4,659,191                                                                                                  | 292,769<br>171,642        | 4,588,966<br>4,830,833                                                                                                  |